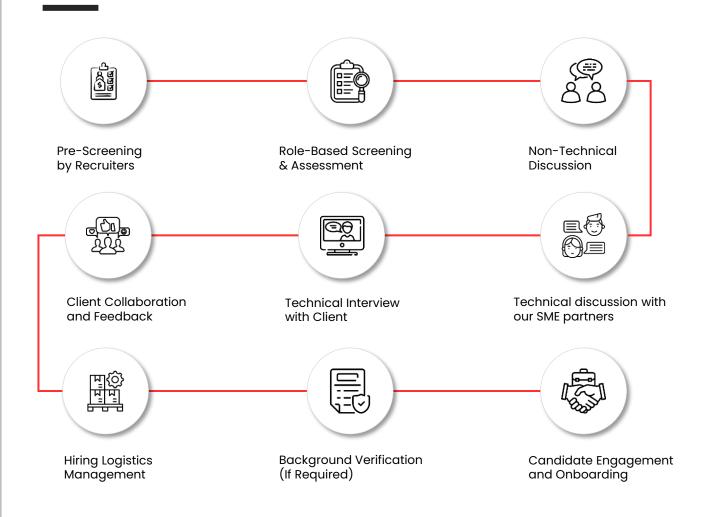

# OUR METHODOLOGY OUR RECRUITMENT PROCESS

Our approach is deeply rooted in inclusive practices. We harness the power of role-based Al-driven screening, combined with our profound industry expertise, to ensure a smooth and effective hiring journey—from initial prescreening to final onboarding.